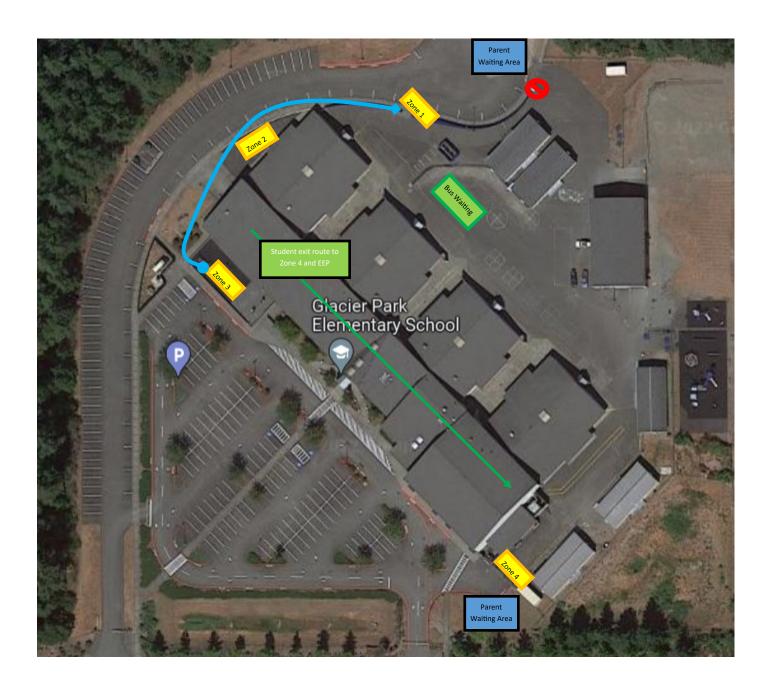

**Zone 1–** Parent Pick up for walkers, and independent walkers only for the path toward SE 277th

**Zone 2**– Bus lanes. All teachers walk student past the bus lines and drop students off at their bus.

Bus Waiting Area- IF the bus has not arrived there will be a bus sign and supervision until the bus arrives.

Zone 3- Parent <u>CAR</u> pick up only

**Zone 4**– Parent pick up for walkers, and independent walkers only for crossing SE 280th

- \* Teachers please walk students to Zone 1, the buses (Zone 2) and car pick up (Zone 3).
- \* Students may be dismissed through the building to walk to EEP and to Zone 4
- \* Zone 4 can be accessed by students exiting the recess doors by the 400 pod through the Zone 4 gate.